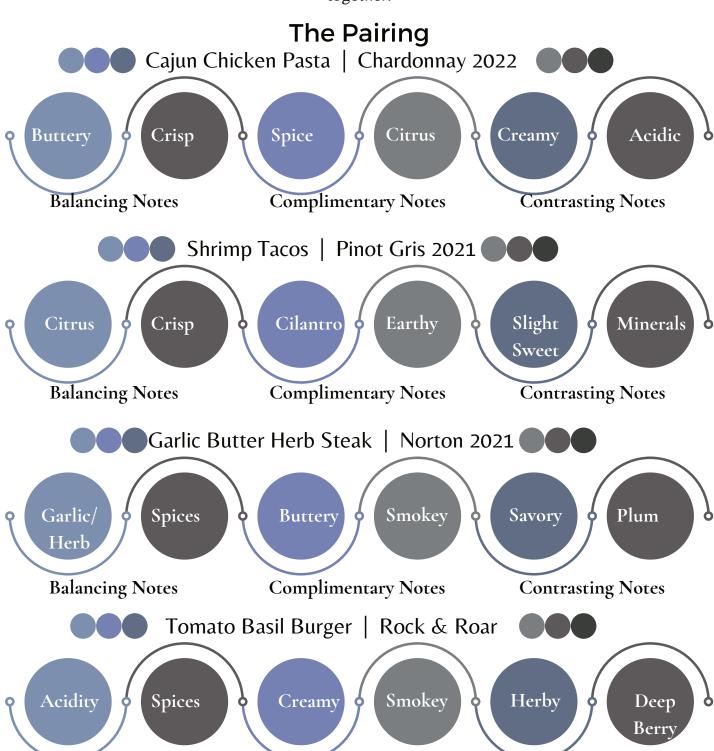

WIFI: TastingRoomGuest PASSWORD: loveswine

493 Brewer Mill Rd Traphill, NC 28685 roaringrivervineyards.com

| Appetizers  ITEM  Charcuterie Board for 2  Spinach & Artichoke Dip  Pimento Dip                                                                                               | <u>PRICE</u><br>Marke<br>\$15<br>\$15 | <u>:</u><br>et Price                                                                 | Pair v<br>WINE<br>Any Wine F<br>Pinot Gris<br>Rock & Roa | light                |
|-------------------------------------------------------------------------------------------------------------------------------------------------------------------------------|---------------------------------------|--------------------------------------------------------------------------------------|----------------------------------------------------------|----------------------|
| Entree Options  ITEM  Cajun Chicken Pasta served with garlic baguette                                                                                                         | <sup>s</sup> \$15                     |                                                                                      | WINE Chardonnay Honorable Mention: Chambourcin           |                      |
| Shrimp Tacos (4)<br>served with black bean salsa &<br>guacamole                                                                                                               |                                       |                                                                                      | Pinot Gris<br>Honorable Mention: Traminette              |                      |
| Garlic Butter Herb Steak served with roasted potatoes & brussel sprout salad                                                                                                  |                                       |                                                                                      | Norton<br>Honorable Mention: Chambourcin                 |                      |
| Tomato Basil Burger Tomato, Basil leaves, balsamic vin, & mozzarella served w/ french frie: Roaring River Burger Ma, K, Mu, L, T, O, Cheese, & BACOl served with french fries |                                       |                                                                                      | Rock & Roar<br>Honorable Mention: Chardonnay             |                      |
|                                                                                                                                                                               |                                       |                                                                                      | Any Dry Red                                              |                      |
| House Salad                                                                                                                                                                   | \$12                                  |                                                                                      | Any Dry White                                            |                      |
| Seasonal Soup                                                                                                                                                                 | Market Price                          |                                                                                      | Chardonnay                                               |                      |
| Seasonal Dessert                                                                                                                                                              | Marke                                 | et Price                                                                             | Chamboui                                                 | rcin                 |
| Dairing Dinner                                                                                                                                                                |                                       | INCLUDED                                                                             |                                                          | PRICE                |
| Pairing Dinner for T                                                                                                                                                          | Γwο                                   | Appetizer / Half Glass ea.<br>2 Entrees / Half Glass ea.<br>Dessert / Half Glass ea. |                                                          | \$90                 |
| *side included                                                                                                                                                                | BASKET O                              | ¢. p                                                                                 | IDES  BRUSSEL SPRO                                       | DTS SALAD <b>\$6</b> |

## **Balancing Notes**

Flavor notes that balance between both the food and the wine. Pleasantly present in both equally.

**Balancing Notes** 

## Complimentary Notes

Flavor notes that pull out and work well with other notes. Good without one another but stand out when together.

## Contrasting Notes

Flavor notes that have differing flavor profiles, but when paired together highlight one or the other.

**Contrasting Notes** 

**Complimentary Notes**